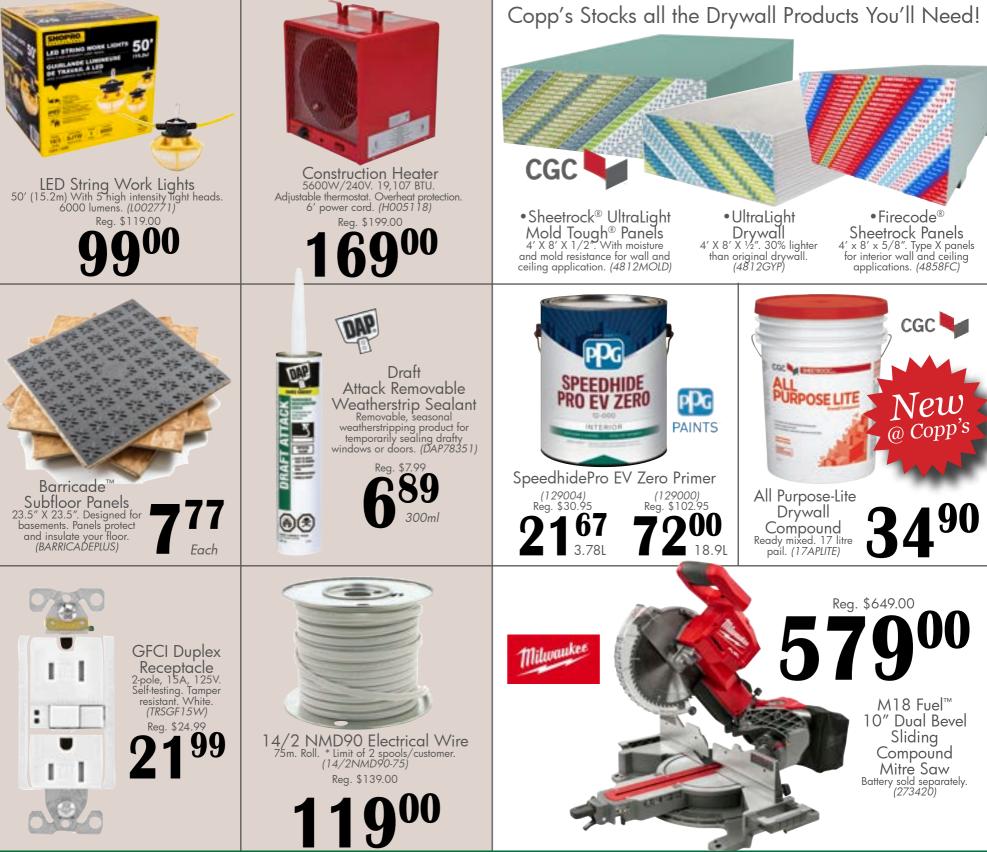

### www.coppsbuildall.com











#### Don't miss our posts! Follow us on Instagram



## We have the brands you know & trust





### **On-line Orders: www.coppsbuildall.com**





Tetris Crisp Linen Luxury Vinyl Plank Loose lay. 7" X 48" X 5mm glue down planks. In-stock. \$1.75 /sq.ft. Reg. \$3.29 /sq.ft.





Fossile Natural Look Marble Porcelain Tile 12" X 24". In-stock only. \$ 1.26 / sq.ft. Reg. \$4.29 / sq.ft.





# www.coppsbuildall.com



24" X 24" Inter-locking Fitness Tiles 8mm thick. Black with 20% light grey speck.

\$15.00 ea. Reg. \$15.99 ea.





#### ~Since 1877~ Family Owned & Operated

Committed to providing the best customer service & building materials we can source

- Downtown 519-679-9000 Old South/Central; 45 York Street
- Hyde Park 519-472-3648 Oakridge/Masonville;1640 Fanshawe Park Road
- Lam