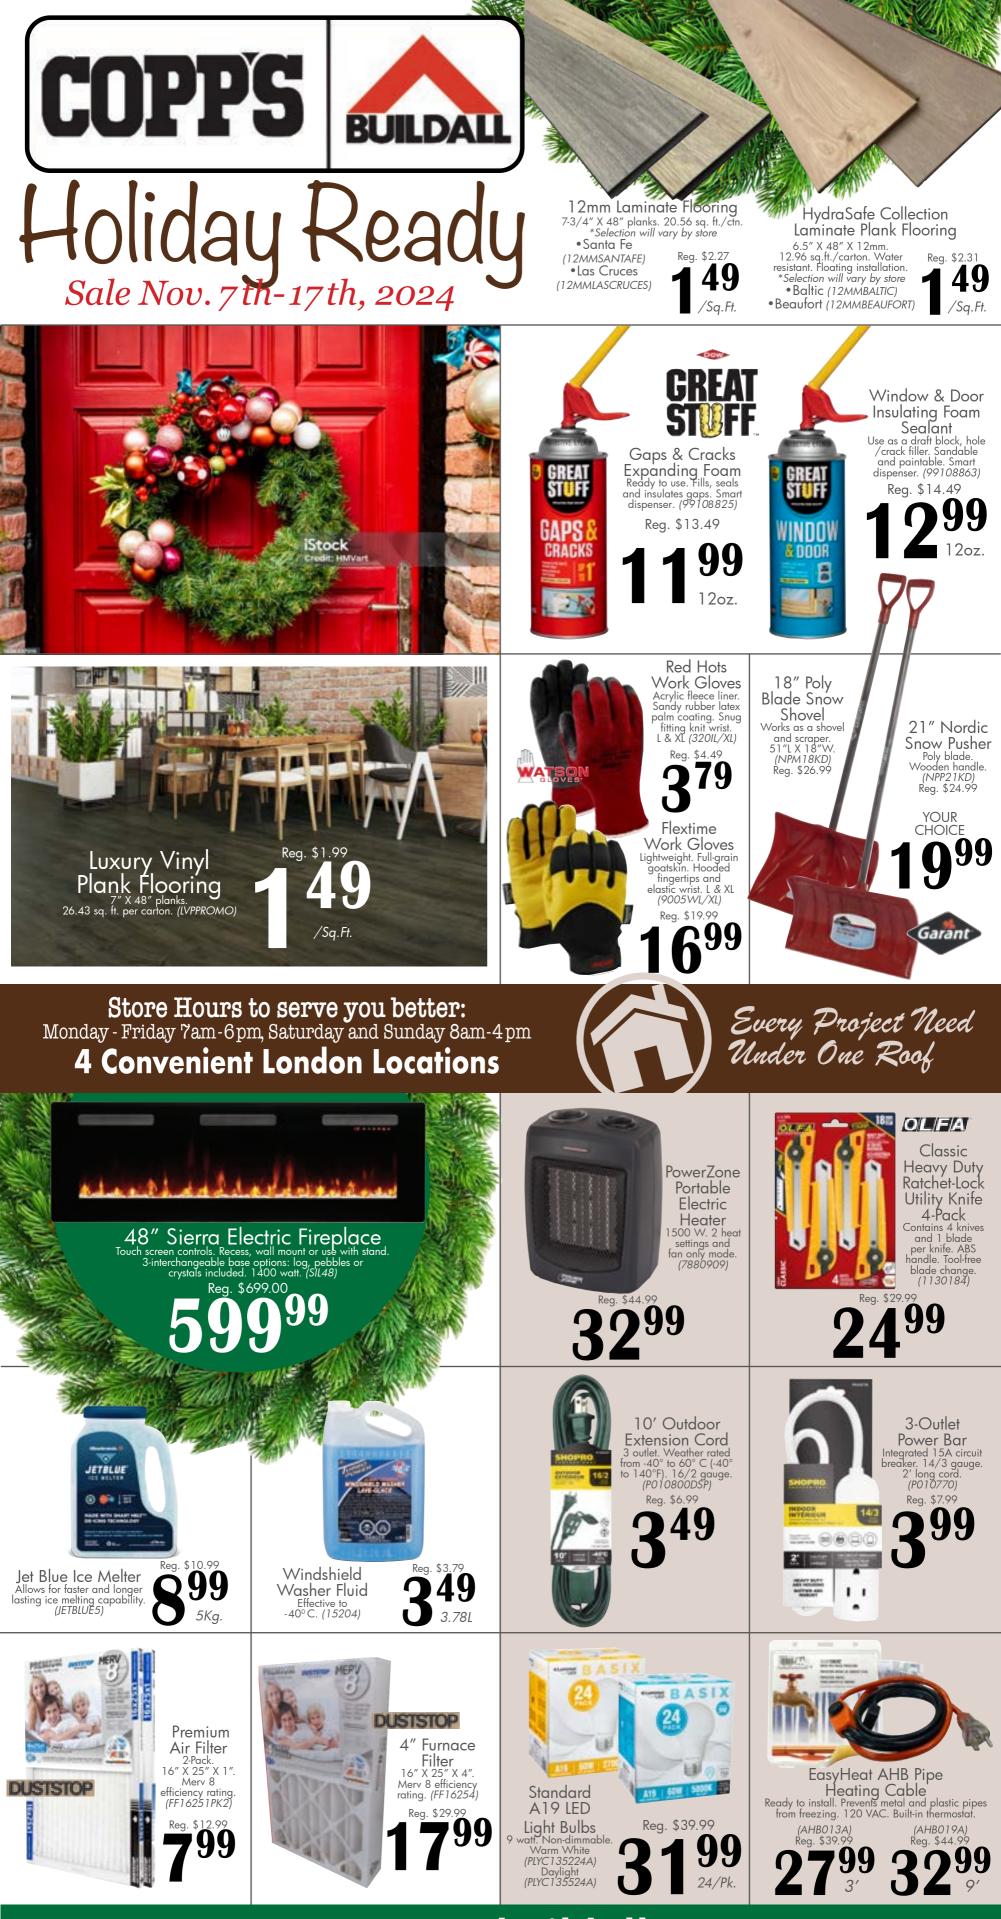

### www.coppsbuildall.com











#### Don't miss our posts! Follow us on Instagram



## We have the brands you know & trust





### **On-line Orders: www.coppsbuildall.com**





Tetris Crisp Linen Luxury Vinyl Plank Loose lay. 7" X 48" X 5mm glue down planks. In-stock. \$1.75 /sq.ft. Reg. \$3.29 /sq.ft.





Fossile Natural Look Marble Porcelain Tile 12" X 24". In-stock only. \$ 1.26 / sq.ft. Reg. \$4.29 / sq.ft.





# www.coppsbuildall.com



24" X 24" Inter-locking Fitness Tiles 8mm thick. Black with 20% light grey speck.

\$15.00 ea. Reg. \$15.99 ea.





#### ~Since 1877~ Family Owned & Operated

Committed to providing the best customer service & building materials we can source

- Downtown 519-679-9000 Old South/Central; 45 York Street
- Hyde Park 519-472-3648 Oakridge/Mason