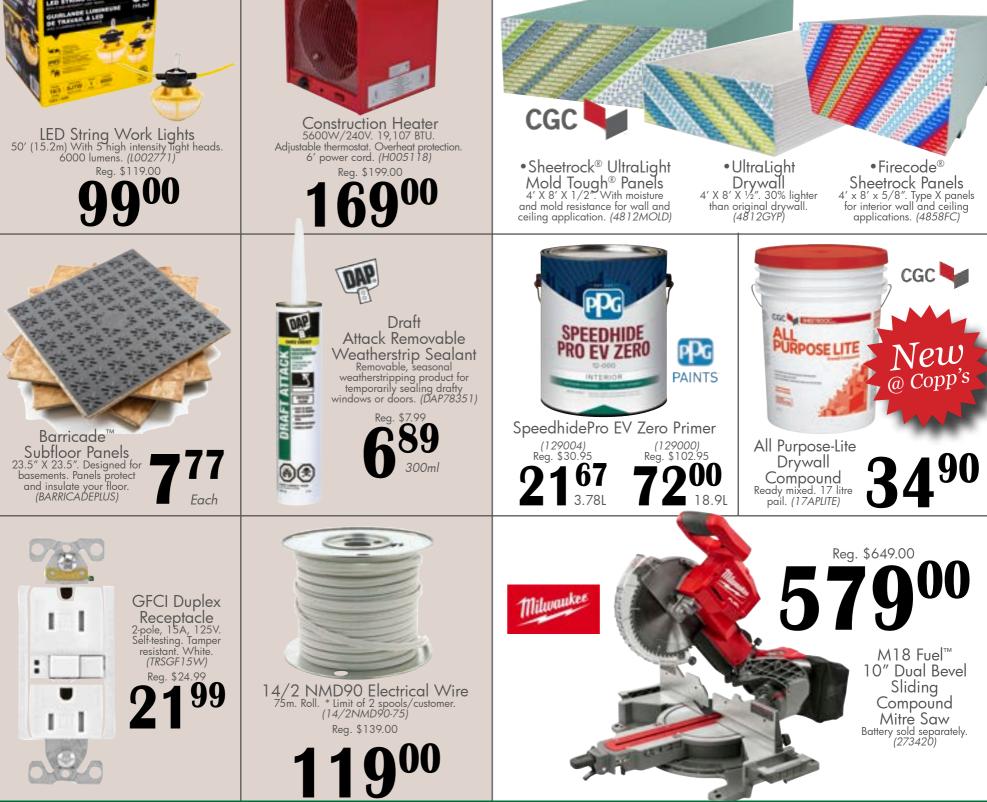

### www.coppsbuildall.com











#### Don't miss our posts! Follow us on Instagram



## We have the brands you know & trust





### **On-line Orders: www.coppsbuildall.com**





Tetris Crisp Linen Luxury Vinyl Plank Loose lay. 7" X 48" X 5mm glue down planks. In-stock. \$1.75 /sq.ft. Reg. \$3.29 /sq.ft.





Fossile Natural Look Marble Porcelain Tile 12" X 24". In-stock only. \$ 1.26 / sq.ft. Reg. \$4.29 / sq.ft.





# www.coppsbuildall.com



24" X 24" Inter-locking Fitness Tiles 8mm thick. Black with 20% light grey speck.

\$15.00 ea. Reg. \$15.99 ea.





#### ~Since 1877~ Family Owned & Operated

Committed to providing the best customer service & building materials we can source

- Downtown 519-679-9000 Old South/Central; 45 York Street
- Hyde Park 519-472-3648 Oakridge/Masonville;1640 Fanshawe Park Road
- Lambe