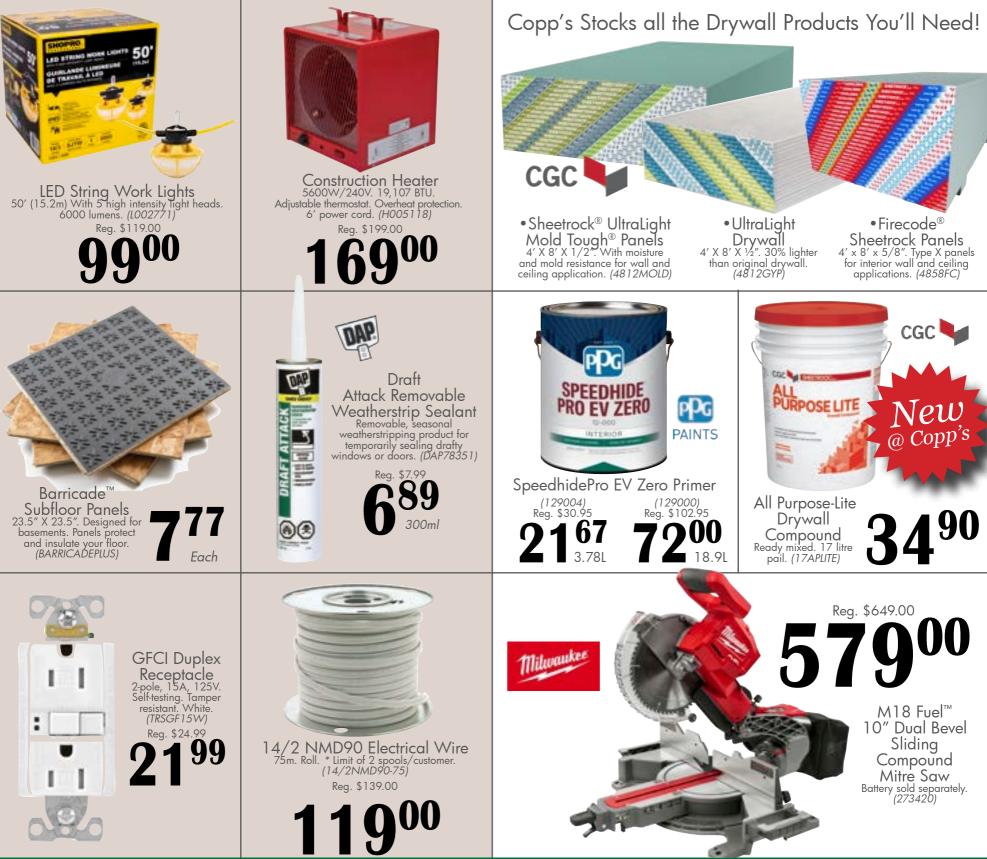

### www.coppsbuildall.com











#### Don't miss our posts! Follow us on Instagram



## We have the brands you know & trust





### **On-line Orders: www.coppsbuildall.com**





Tetris Crisp Linen Luxury Vinyl Plank Loose lay. 7" X 48" X 5mm glue down planks. In-stock. \$1.75 /sq.ft. Reg. \$3.29 /sq.ft.





Fossile Natural Look Marble Porcelain Tile 12" X 24". In-stock only. \$ 1.26 / sq.ft. Reg. \$4.29 / sq.ft.





# www.coppsbuildall.com



24" X 24" Inter-locking Fitness Tiles 8mm thick. Black with 20% light grey speck.

\$15.00 ea. Reg. \$15.99 ea.





#### ~Since 1877~ Family Owned & Operated

Committed to providing the best customer service & building materials we can source

- Downtown 519-679-9000 Old South/Central; 45 York Street
- Hyde Park 519-472-3648 Oakridge/Masonville;1640 Fanshawe Park Road
- L