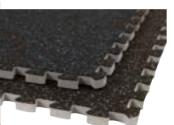

# www.coppsbuildall.com

24" X 24" Inter-locking Fitness Tiles 8mm thick. Black with 20% light grey speck.

\$15.00 ea. Reg. \$15.99 ea.