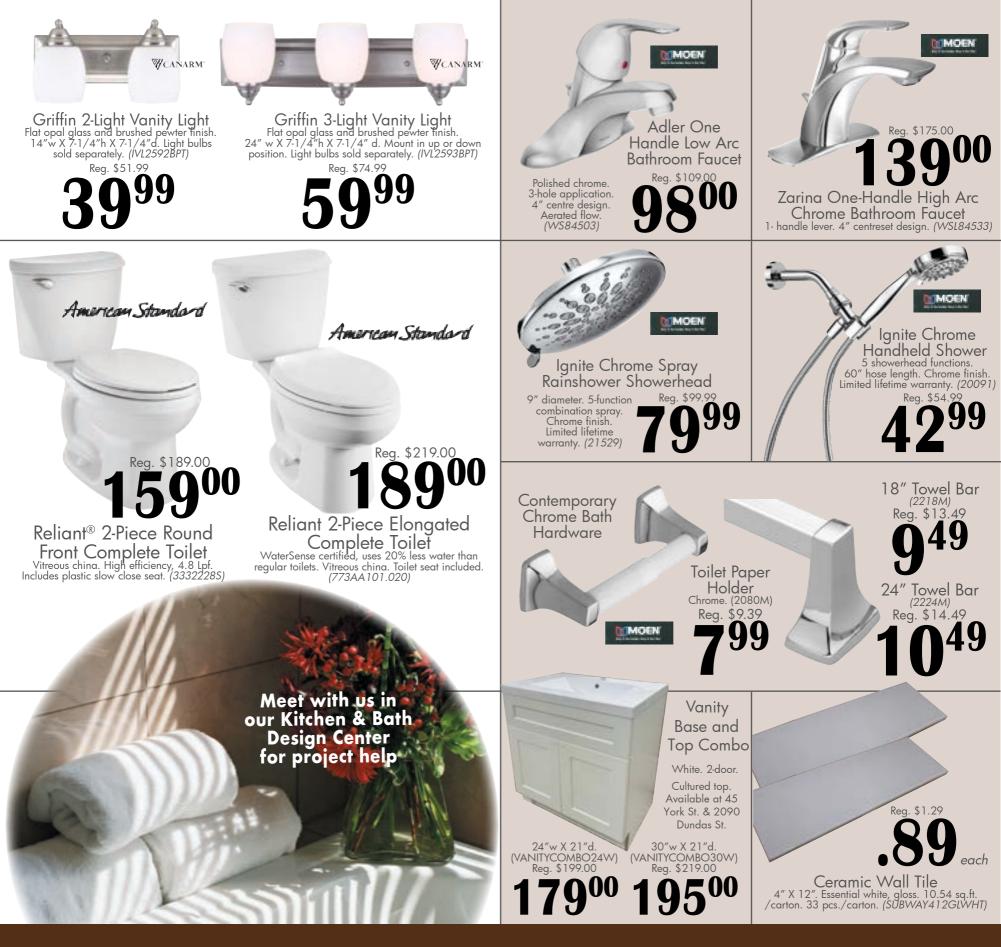

### www.coppsbuildall.com











#### Don't miss our posts! Follow us on Instagram



## We have the brands you know & trust





### **On-line Orders: www.coppsbuildall.com**





Tetris Crisp Linen Luxury Vinyl Plank Loose lay. 7" X 48" X 5mm glue down planks. In-stock. \$1.75 /sq.ft. Reg. \$3.29 /sq.ft.





Fossile Natural Look Marble Porcelain Tile 12" X 24". In-stock only. \$ 1.26 / sq.ft. Reg. \$4.29 / sq.ft.





# www.coppsbuildall.com



24" X 24" Inter-locking Fitness Tiles 8mm thick. Black with 20% light grey speck.

\$15.00 ea. Reg. \$15.99 ea.





#### ~Since 1877~ Family Owned & Operated

Committed to providing the best customer service & building materials we can source

- Downtown 519-679-9000 Old South/Central; 45 York Street
- Hyde Park 519-472-3648 Oakridge/Masonville;1640 Fanshawe Park Road
- Lambeth 519-652-3575 Whiteoaks/Lambeth; 4333 Colonel Talbo