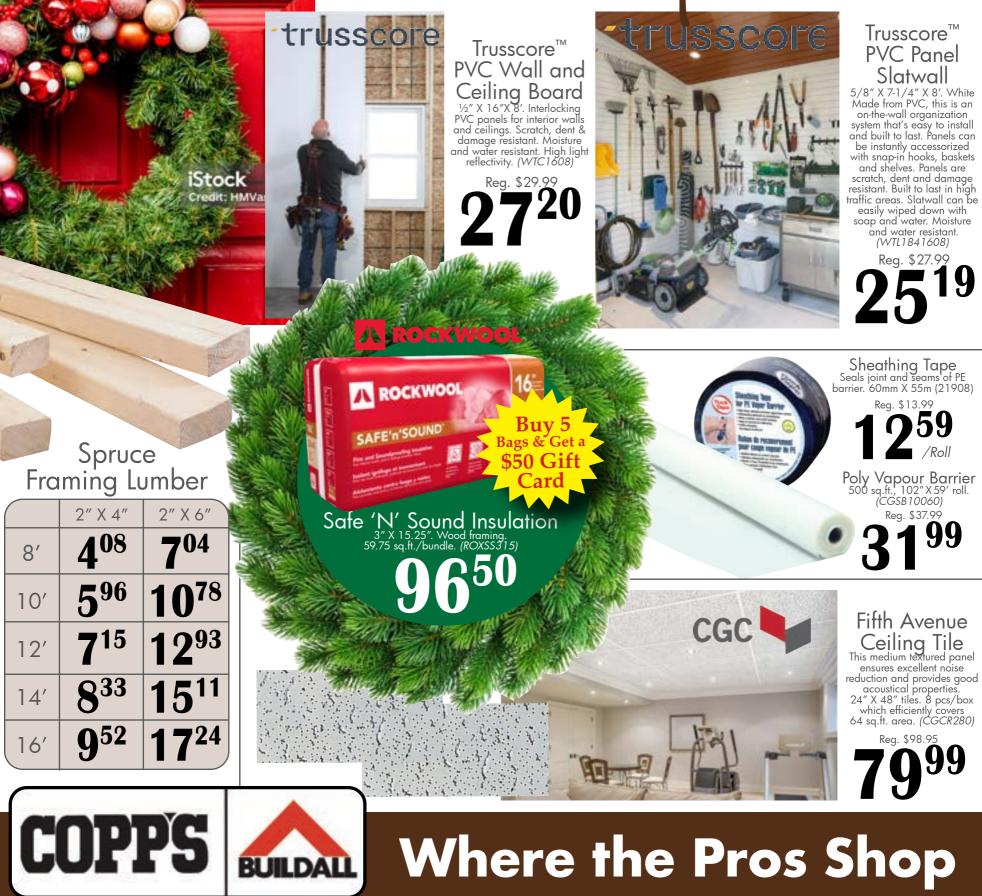

### www.coppsbuildall.com











#### Don't miss our posts! Follow us on Instagram



## We have the brands you know & trust





### **On-line Orders: www.coppsbuildall.com**





Tetris Crisp Linen Luxury Vinyl Plank Loose lay. 7" X 48" X 5mm glue down planks. In-stock. \$1.75 /sq.ft. Reg. \$3.29 /sq.ft.





Fossile Natural Look Marble Porcelain Tile 12" X 24". In-stock only. \$ 1.26 / sq.ft. Reg. \$4.29 / sq.ft.





# www.coppsbuildall.com



24" X 24" Inter-locking Fitness Tiles 8mm thick. Black with 20% light grey speck.

\$15.00 ea. Reg. \$15.99 ea.





#### ~Since 1877~ Family Owned & Operated

Committed to providing the best customer service & building materials we can source

- Downtown 519-679-9000 Old South/Central; 45 York Street
- Hyde Park 519-472-3648 Oakridge/Masonville;1640 Fanshawe Park Road
-